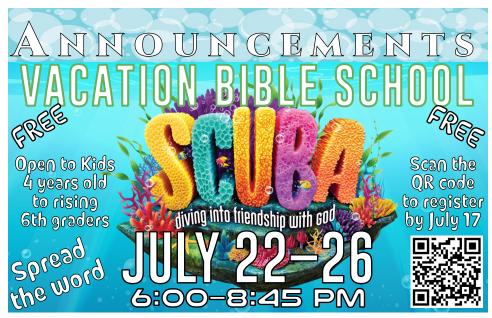

If you signed up to bring in items for VBS, you can place them in the bins in the kitchen or narthex. Place perishables in the refrigerator. See Amy Hepp to sign up to bring something. Thanks for your support of Vacation Bible School.

diving into friendship with god

Grab and go or bring a chair or blanket and have dinner on the lawn!