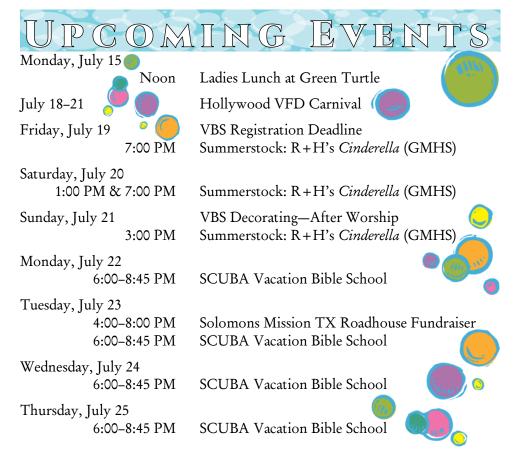

## Spruord Brew UNE Word Brew JULY 22-260 6:00-8:45 PM

Open to Kids 4 years old to rising 6th graders Scan the QR code to register by July 17

**VBS DECORATING** 

WE WILL NEED MANY VOLUNTEERS TO HELP TRANSFORM THE CHURCH INTO AN UNDER SEA WORLD FOR OUR SCUBA VBS AFTER OUR WORSHIP SERVICE NEXT SUNDAY, JULY 21. WE NEED PEOPLE TO HELP WITH HEAVY LIFTING, DECORATING, ORGANIZING, AND MANY ADMINISTRATIVE TASKS THAT CAN BE DONE SITTING DOWN. A PIZZA LUNCH WILL BE PROVIDED. COME WHEN YOU CAN! STAY AS LONG AS YOU CAN! ANY TIME YOU CAN GIVE IS GREATLY APPRECIATED. WE HOPE TO SEE YOU THERE!

CEMENTS

4PM-8PM DONATION NIGHT for Solomons Mission Center. Present this flyer at the Lexington Park location and Texas Roadhouse will donate 10% of your total food purchases to Solomons Mission

HOW TO RECOGNIZE WHEN GOD SPEAKS