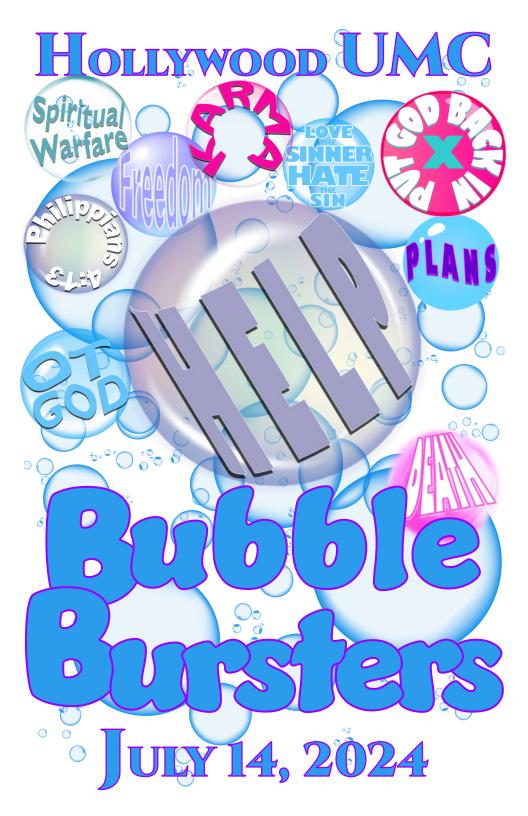

## diving into friendship with GOO

## Spruord Brew UNE Word Brew JULY 22-260 6:00-8:45 PM

Open to Kids 4 years old to rising 6th graders Scan the QR code to register by July 17

**VBS DECORATING** 

WE WILL NEED MANY VOLUNTEERS TO HELP TRANSFORM THE CHURCH INTO AN UNDER SEA WORLD FOR OUR SCUBA VBS AFTER OUR WORSHIP SERVICE NEXT SUNDAY, JULY 21. WE NEED PEOPLE TO HELP WITH HEAVY LIFTING, DECORATING, ORGANIZING, AND MANY ADMINISTRATIVE TASKS THAT CAN BE DONE SITTING DOWN. A PIZZA LUNCH WILL BE PROVIDED. COME WHEN YOU CAN! STAY AS LONG AS YOU CAN! ANY TIME YOU CAN GIVE IS GREATLY APPRECIATED. WE HOPE TO SEE YOU THERE!