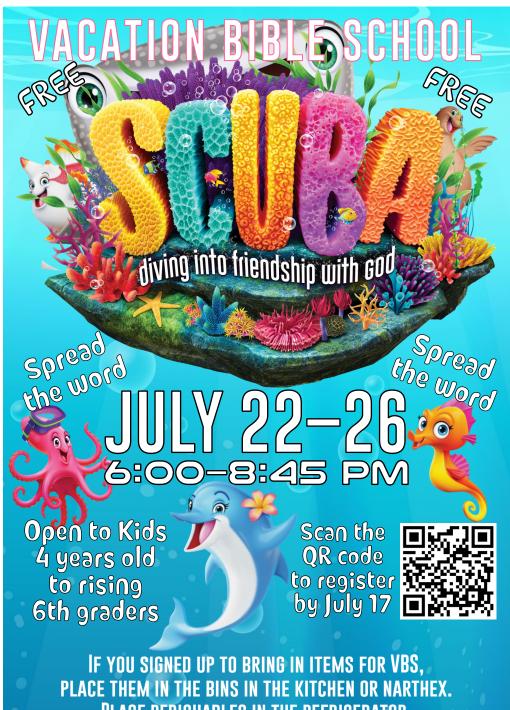

IF YOU SIGNED UP TO BRING IN ITEMS FOR VBS,
PLACE THEM IN THE BINS IN THE KITCHEN OR NARTHEX.
PLACE PERISHABLES IN THE REFRIGERATOR.
SEE AMY HEPP TO SIGN UP TO BRING SOMETHING.
THANKS FOR YOUR SUPPORT OF VACATION BIBLE SCHOOL.

Friday, July 19 VBS Registration Deadline

7:00 PM Summerstock: R+H's Cinderella (GMHS)

Saturday, July 20

1:00 PM & 7:00 PM Summerstock: R+H's Cinderella (GMHS)

Sunday, July 21 VBS Decorating—After Worship

3:00 PM Summerstock: R+H's Cinderella (GMHS)

Monday, July 22

6:00-8:45 PM SCUBA Vacation Bible School

Tuesday, July 23

4:00–8:00 PM Solomons Mission TX Roadhouse Fundraiser

6:00–8:45 PM SCUBA Vacation Bible School